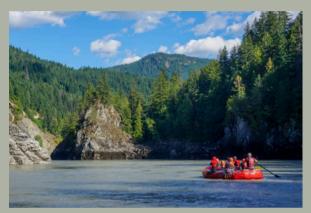

### **SCENIC FLOAT**

Perfect for families with young kids and those who want a relaxing raft adventure.

Page 6  $(\rightarrow)$ 

#### NAHATLATCH FLOAT

Enjoy a beautiful float trip on the series of meandering lakes that feed the Nahatlatch River. Highlights of this trip are spotting wildlife, swimming in jade-green lakes, and playing games. Make sure to ask your guide for fun facts on the area!

Available: May-Sept 2025 Add-on: \$110/person

#### **FRASER FLOAT**

Float down the picturesque Fraser River. This is the largest river in BC and is flooded with history. Highlights of this trip are an ice-cold waterfall, spotting wildlife, and whirlpools. Make sure to ask your guide for fun facts on the area!

Available: Aug-Sept 2025 Add-on: \$110/person