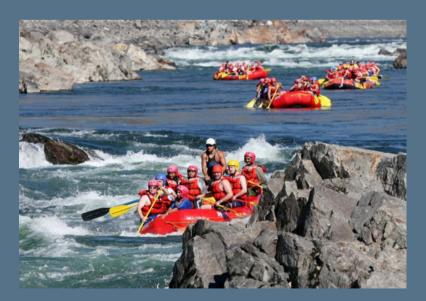

#### NAHATLATCH

Our premier run – truly one of the best rivers in BC with the most continuous rapids! This exhilarating class 3–4 run is perfect for beginners and thrill seekers alike. Suitable for ages 9+. Inquire directly about younger kids.

Available: May-August 2025 Add-on: \$110/person