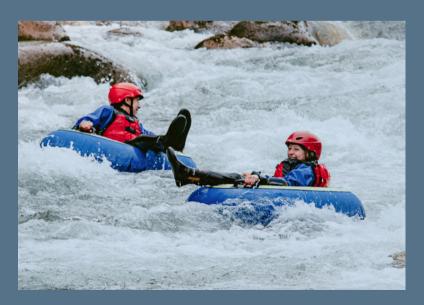

#### **RIVER TUBING**

As the Nahatlatch River gets lower toward the end of summer, it becomes the perfect river for tubing! With lots of bumps and waves, you'll be laughing the whole way down. Suitable for ages 9+.

Available: Aug-Sept 2025 Add-on: \$110/person