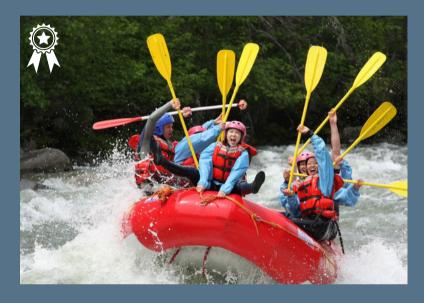

#### NAHATLATCH

Our premier run – truly one of the best rivers in BC with the most continuous rapids! This exhilarating class 3–4 run is perfect for beginners and thrill seekers alike. Suitable for ages 9+. Inquire directly about younger kids.

Available: May-August 2025 Add-on: \$110/person

#### THOMPSON

The legendary Thompson is a great late-summer river! The highlights of this class 3 run are large rollercoaster waves and calm sections in between where you can jump in and soak up the sun. Suitable for ages 12+.

Available: Aug-Sept 2025 Add-on: \$110/person