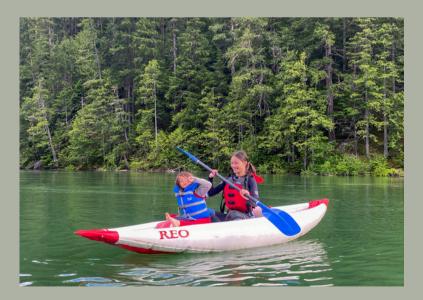

### **KAYAKING**

Explore the Nahatlatch Valley from an inflatable kayak. Perfect for all ages!

Page 7  $(\rightarrow)$ 

#### LAKE KAYAKING

Create lifelong memories as you glide along the tranquil waters of the Nahatlatch Valley in an inflatable kayak. Whether you're a beginner or an experienced paddler, this activity is suitable for all ages and skill levels.