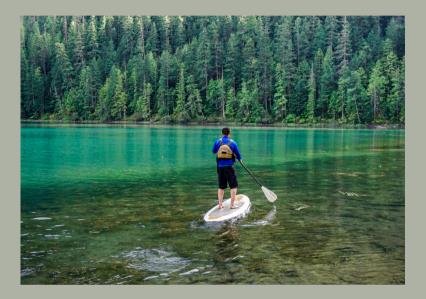

### **PADDLEBOARD**

Paddleboard on picturesque jade-green lakes that feed the Nahatlatch River.

Page 7  $(\rightarrow)$ 

#### PADDLEBOARD

Paddle on jade-green lakes that mirror the clear blue sky above, creating a breathtaking reflection. Embrace the beauty of this natural wonderland as you explore its hidden gems on your paddleboard adventure. Suitable for ages 8+.