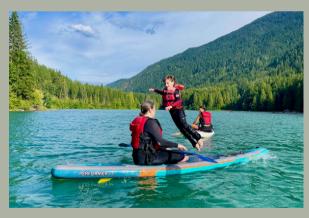

### **PADDLEBOARD**

Paddleboard on picturesque jade-green lakes that feed the Nahatlatch River.

Page 7  $(\rightarrow)$ 

#### PADDLEBOARD

Paddle on jade-green lakes that mirror the clear blue sky above, creating a breathtaking reflection. Embrace the beauty of this natural wonderland as you explore its hidden gems on your paddleboard adventure. Suitable for ages 8+.

Available: All Season! Add-on: \$110/person