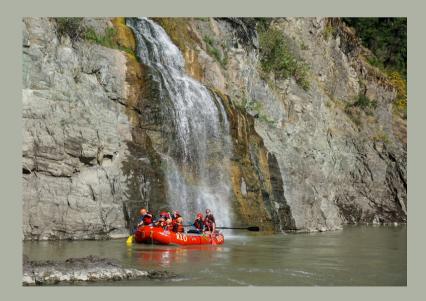

#### NAHATLATCH

Our premier run – truly one of the best rivers in BC with the most continuous rapids! This exhilarating class 3–4 run is perfect for beginners and thrill seekers alike. Suitable for ages 9+. Inquire directly about younger kids.

#### **FRASER FLOAT**

Float down the picturesque Fraser River. This is the largest river in BC and is flooded with history. Highlights of this trip are an ice-cold waterfall, spotting wildlife, and whirlpools. Make sure to ask your guide for fun facts on the area!