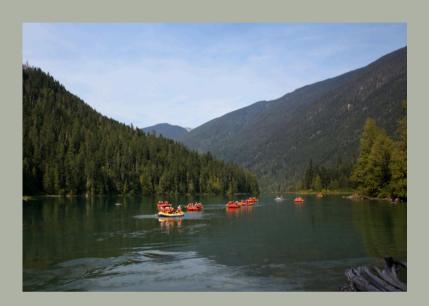

#### NAHATLATCH FLOAT

Enjoy a beautiful float trip on the series of meandering lakes that feed the Nahatlatch River. Highlights of this trip are spotting wildlife, swimming in jade-green lakes, and playing games. Make sure to ask your guide for fun facts on the area!

Available: May-Sept 2025 Add-on: \$110/person